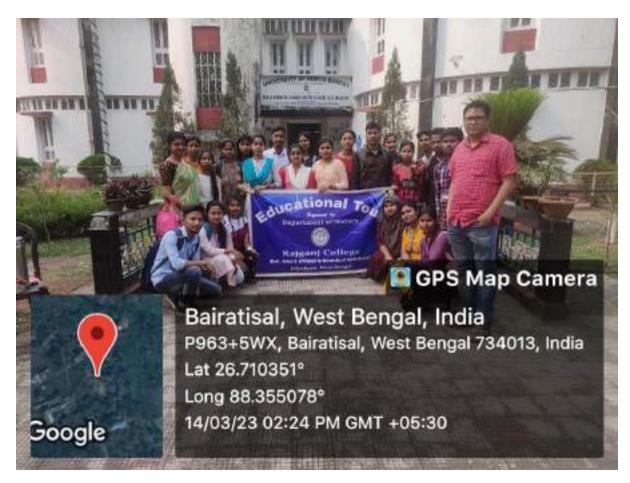

#### A BRIEF REPORT ON EDUCATIONAL TOUR OF DEPT. OF HISTORY – 2023

**14.03.2023:** On March 14<sup>th</sup> 2023, Dr. Sudip Khasnobish and Mrs. Moumita Singha accompanied by twenty three students from the Department of History at Rajganj College organized a visit to the A.K.M. Museum, University of North Bengal. The purpose of the visit was to attend the event titled "**Historical Coins Exhibition**."

(Educational Tour at the University of North Bengal on 14.03.2023)

The exhibition showcased a diverse collection of historical coins, spanning various periods and civilizations. Students from Honours Course had the opportunity to explore and gain insights into the evolution of currency and economic system throughout history.