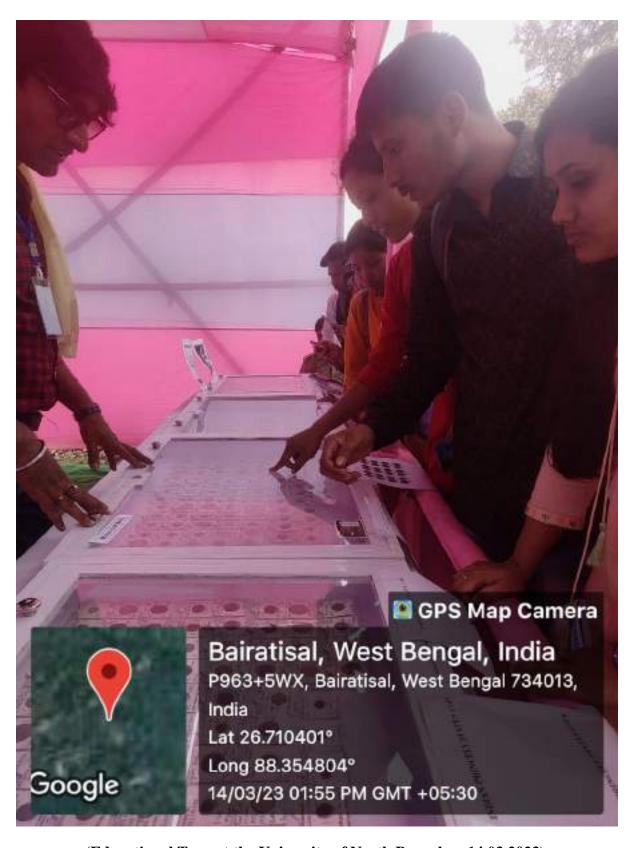

(Educational Tour at the University of North Bengal on 14.03.2023)

The exhibition showcased a diverse collection of historical coins, spanning various periods and civilizations. Students from Honours Course had the opportunity to explore and gain insights into the evolution of currency and economic system throughout history.

(Educational Tour at the University of North Bengal on 14.03.2023)

The visit not only served as one educational experience but also provided a practical application of the theoretical knowledge acquired during their course work. Students were encouraged to ask questions that promoted critical thinking and curiosity. Students were also